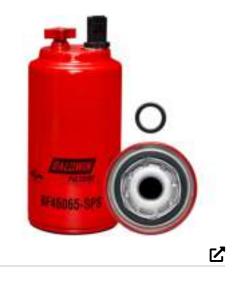

Baldwin - Spin-on Fuel Filters | #BF46065-SPS

### **Product Type:**

Fuel/Water Separator Spin-on with Drain, Sensor Port and Reusable Sensor

#### **Contains:**

Sensor Port Thread M14 x 2; Integral Post Seal

#### Thread Size: 1-14 UNS-B

Outside Diameter: 3 21/32 (92.9)

Length: 8 3/8 (212.7)

Includes: F. Gasket: [1] Included; I. Gasket: [1] Included

Micron Rating: 10 Absolute

Compatible Competitor Part Number: Volvo 43919935, 43802263; Fleetguard FS19732; Hifi/Jura Filtration SN909030; Napa Gold 3732; Wix 33732

#### Application:

Volvo Compactors, Paving Equipment; Ingersoll-Rand PF6110 Paver