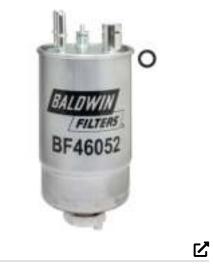

# Baldwin - In-Line Fuel Filters | #BF46052

I <u>View Series Page</u>

#### Product Type:

In-Line Polyester Fuel Filter in Metal Housing

**Contains:** [2] Plastic Caps; Plastic Drain

**Outside Diameter:** 3 1/2 (88.9)

Length: 8 1/16 (204.8)

**Inlet Connection Size:** 5/16

Outlet Connection Size: 3/8