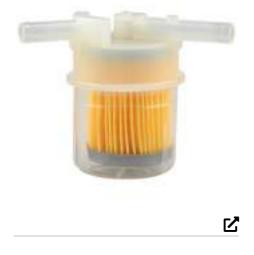

# Baldwin - In-Line Fuel Filters | #BF1160

I <u>View Series Page</u>

#### Phone

+44 (0)1926 317878

Baldwin fuel filters protect sensitive fuel system components, such as injection pumps and injectors, from damaging

contaminants.

📌 Share / Email

#### **Product Type:**

In-Line Fuel Filter in Plastic Housing

Outside Diameter:

2 25/32 (70.6)

Length: 2 19/32 (65.9)

**Inlet Connection Size:** 5/16

Outlet Connection Size: 5/16

**Compatible Competitor Part Number:** Honda 16900-SE0-004

## **Item Information**

Baldwin fuel filters protect sensitive fuel system components, such as injection pumps and injectors, from damaging contaminants. These filters feature excellent contaminant removal, even at high flow rates.