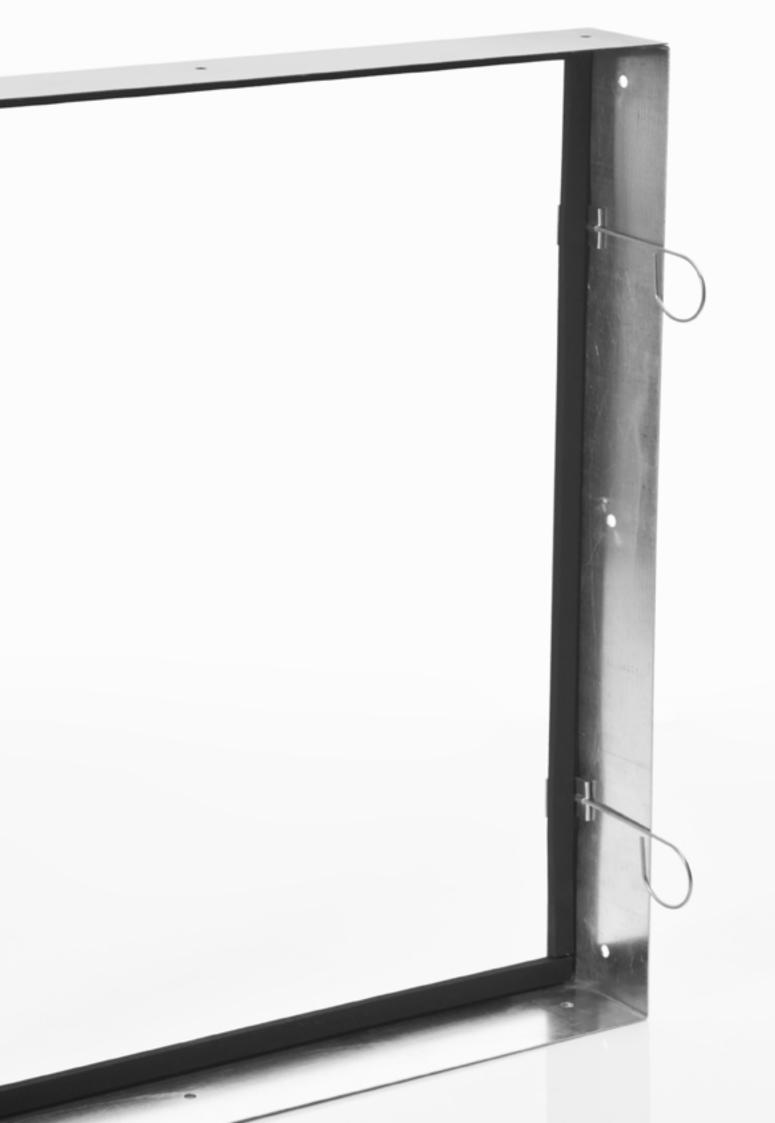

## Used to: Separate grease and help ensure the correct filter installation

Some products are so specialized, they need their own section. Other products include grease filters for use in commercial kitchens and mounting frames that are suitable for use with a range of filter types, shapes and sizes.

A secure fit. Front-withdrawal frames feature P-clips to hold the filter firmly, but simply, in place.