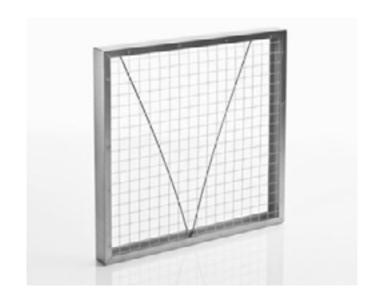

## **PAD-HOLDING FRAMES**

This type of frame can be fitted with the AIRMAT GLASS or AIRMAT NO GLASS. The frame is supplied with a mesh grill downstream to support the material and can be supplied with a clip on the front to retain the media in the frame.