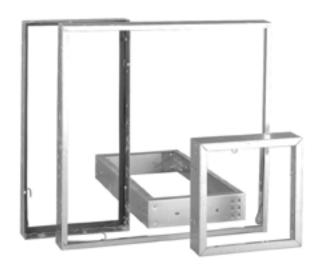

#### **DESIGN**

Front, rear and side withdrawal frames manufactured from galvanized or stainless steel.

## FRONT-WITHDRAWAL FRAMES

Standard sizes available are 610 x 610, 610 x 508 and 610 x 305 mm in the depths 75, 100, 120, 170 and 320 mm. Other sizes can be made to order. These frames can be used with the complete MANN+HUMMEL air filtration range.