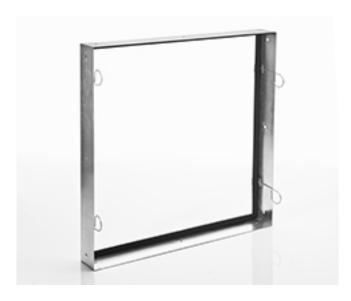

The frames are supplied with a gasket fitted to eliminate air bypass.

Other mounting frames available upon request.