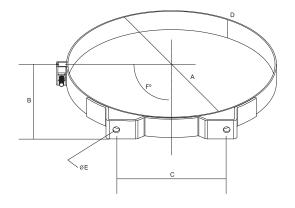

Most of our Air Cleaners with metal housings require two mounting bands.

| Part Number     | Dimensions (mm) |       |      |    |         |     |
|-----------------|-----------------|-------|------|----|---------|-----|
|                 | А               | В     | С    | D  | E       | F   |
| P004055         | 111             | 68    | 82,5 | 19 | 9,0     | 90  |
| P002348         | 134             | 81    | 82   | 22 | 9,0     | 90  |
| P002351         | 153             | 91    | 83   | 26 | 9,0     | 90  |
| P007191         | 165             | 99    | 95   | 22 | 11 X 16 | 90  |
| P004906         | 178             | 105   | 111  | 22 | 10 X 13 | 90  |
| E500206         | 203             | 114   | 108  | 25 | 12 X 17 | 90  |
| P004307         | 203             | 114   | 108  | 25 | 9       | 90  |
| P004073         | 229             | 130   | 114  | 32 | 12      | 90  |
| P004076         | 259             | 146   | 127  | 32 | 12      | 90  |
| H770025*        | 259             | 146   | 127  | 32 | 12      | 90  |
| P004079         | 279             | 156   | 127  | 32 | 11      | 90  |
| H000349         | 300             | 175   | 152  | 38 | 11      | 90  |
| P013722         | 330             | 184   | 152  | 38 | 10      | 90  |
| H770065         | 330             | 206   | 203  | 38 | 12      | 90  |
| H770059         | 345             | 191,5 | 142  | 38 | 10      | 90  |
| H000350         | 356             | 206   | 203  | 38 | 12      | 90  |
| P016845         | 381             | 203   | 203  | 38 | 12      | 90  |
| H000351         | 407             | 231   | 254  | 38 | 12      | 90  |
| H770037         | 457             | 234   | 400  | 50 | 14      | 105 |
| H770068         | 546             | 279   | 490  | 48 | 14      | 105 |
| * With cage nut |                 |       |      |    |         |     |