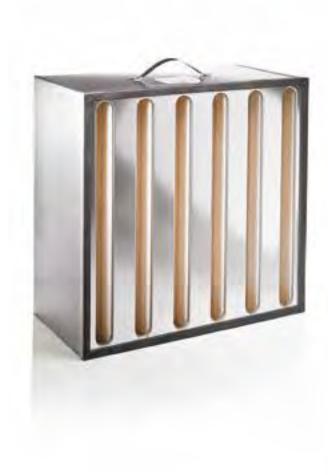

#### **KEY FACTS**

- For high flow rates up to 4,000 m³/h
- Compact design saves space
- Large active media area Rigid and robust
- Optional plastic frame is incinerable and lightweight

#### **DESIGN**

V-shaped pleated cells with hotmelt or special thread separators to ensure the even spacing of the pleats. Available in various casing materials. Integrated handle for ease of installation.